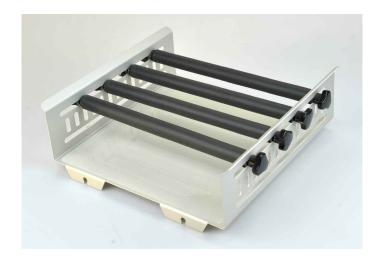

## **Accessories**

Cat No 1191821

Universal attachment with 4 bars for SKO330/SKL330 Orbital/Linear Shaker