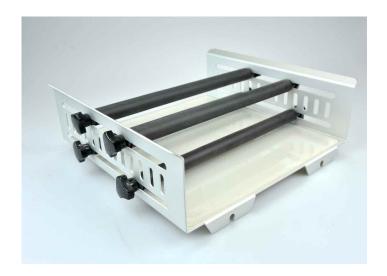

## **Accessories**

Cat No 1191821

Universal attachment with 4 bars for SKO330/SKL330 Orbital/Linear Shaker