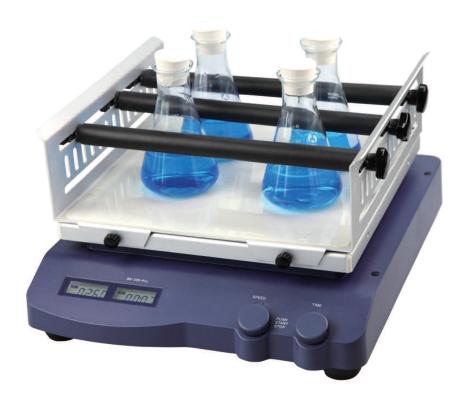

## SK-O330-Pro/SK-L330-Pro Orbital and Linear Shakers

<sup>\*</sup>Shown wirh 1191821 universal attachment sold separatley (see overleaf)

The Camlab Choice SK-0330/SK-L330-Pro Orbital and Linear shakers provide smooth and quiet orbital or linear mixing for a wide range of solutions, culture tubes and flasks. They are compact in size and have an electronic timer for consistent shaking between batches. The shaker also has a continuos run mode. Free software ShakerPC is available to control the unit through an RS232 interface.

## **Features**

- Compact size
- LCD display
- Electronic Timer 1-1199 mins
- Free ShakerPC software