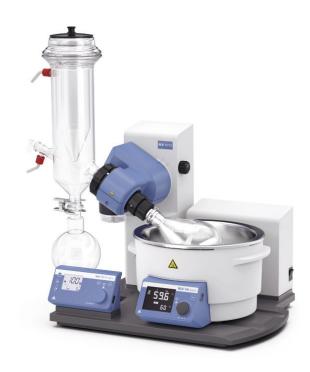

## **RV 10 digital with Dry Ice Condenser coated**

/// Data Sheet

The RV 10 digital represents the continual enhancement of the IKA RV 10 Rotary Evaporator line. The unit comes with a new universal heating bath, vertical glassware, state-of-the-art safety features and digital connectivity. The RV 10 digital is a robust and reliable lab companion.

The package with dry ice condenser is particularly suitable for the distillation of low-boiling solvents.